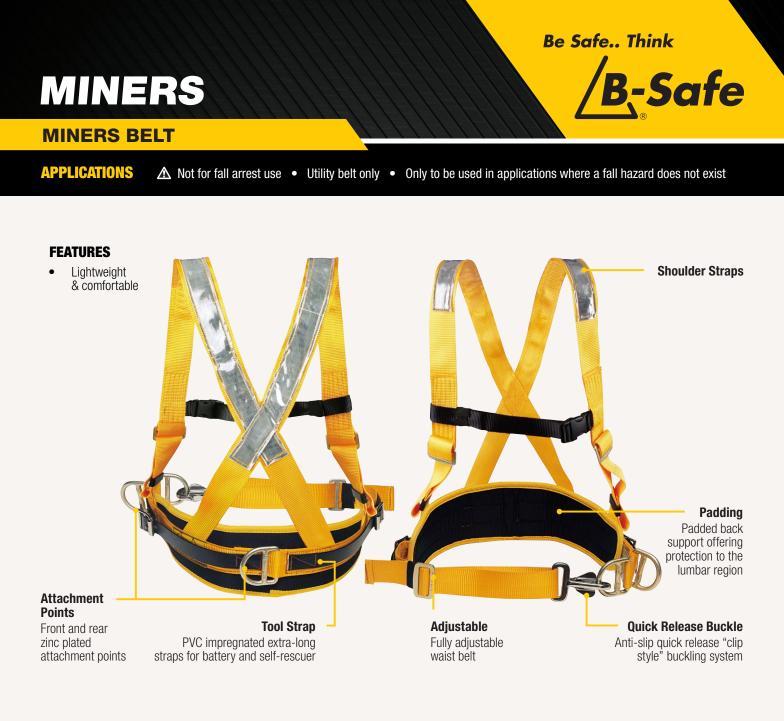

## SPECIFICATIONS

| PRODUCT CODE    | BM02000SM (S), BM02000 (M), BM02000L (L), BM02000XL (XL)                              |
|-----------------|---------------------------------------------------------------------------------------|
| DESCRIPTION     | Miners belt with clip front buckle, tool straps, shoulder straps, rear & side D rings |
| MATERIAL        | Polyester, Steel                                                                      |
| WEIGHT          | 1.1kg                                                                                 |
| SIZE            | Small (30"- 40"), Medium (32"- 44"), Large (32"- 48"),<br>Extra Large (32"- 52")      |
| UNIT OF MEASURE | Each                                                                                  |